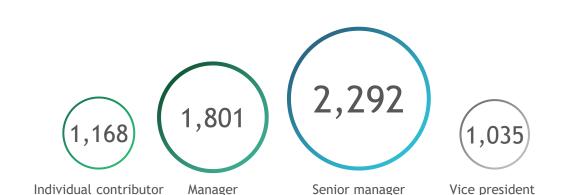

### Our survey drew responses from almost 6,900 participants in 102 markets across various industries and seniority levels

Level of seniority

Source: 2023 BCG/WFPMA proprietary web survey and analysis (n = 6,893).

Note: "Other" and "N/A" responses are not included in this overview. Because of rounding, not all sector percentages add up to 100%.

1. Responses from 100 countries and 102 markets - Taiwan, Hong Kong and Mainland China are grouped as The People's Republic of China.