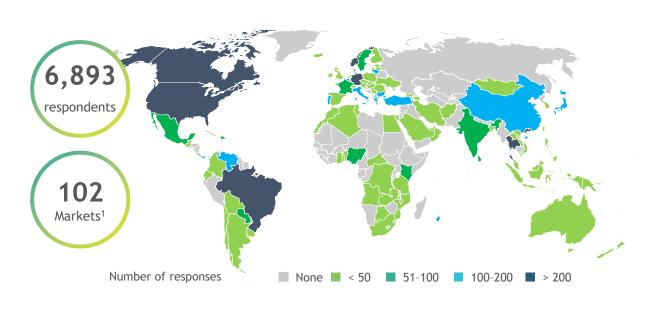

### Our survey drew responses from almost 6,900 participants in 102 markets across various industries and seniority levels

Level of seniority

Source: 2023 BCG/WFPMA proprietary web survey and analysis (n = 6,893).

Note: "Other" and "N/A" responses are not included in this overview. Because of rounding, not all sector percentages add up to 100%.

1. Responses from 100 countries and 102 markets - Taiwan, Hong Kong and Mainland China are grouped as The People's Republic of China.