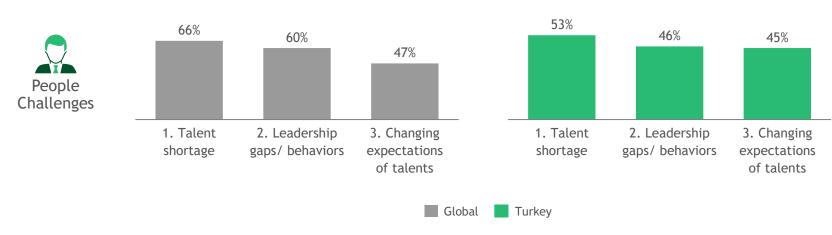

Turkey vs. Global

Business and people

challenges are almost the

same with global result

comparison

## People and business challenges in Turkey are not different from global averages

Source: 2023 BCG/WFPMA proprietary web survey and analysis (Global n = 6,169, all Turkey total n = 147).