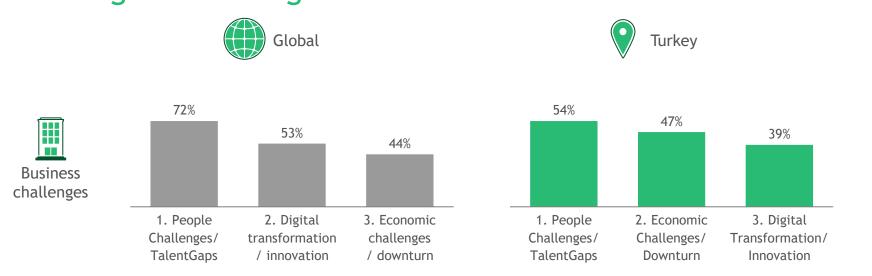

Turkey vs. Global

Business and people

challenges are almost the

same with global result

comparison

## People and business challenges in Turkey are not different from global averages

Source: 2023 BCG/WFPMA proprietary web survey and analysis (Global n = 6,169, all Turkey total n = 147).