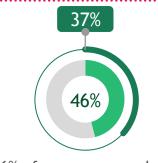

46% of survey respondents say that HR is using data and analytics to anticipate people challenges

62% of survey respondents say that within the organization, the People Perspective is strongly supported and defended

47% of survey respondents say that HR is using relevant digital technologies

71% of survey respondents say that HR is an important part of the corporate strategic decision-making process

46% of survey respondents say that HR finds proactive and effective ways to mitigate talent scarcity