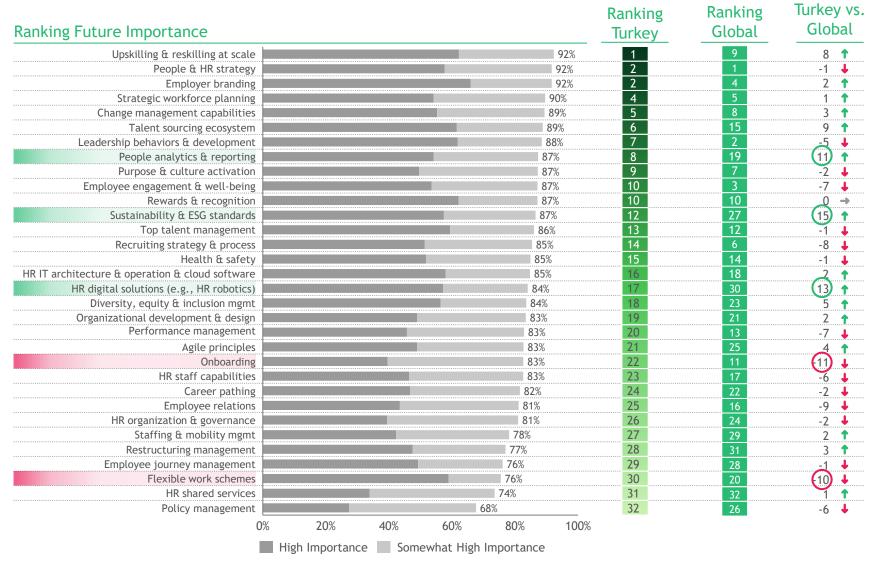

#### **Ranking Future Importance**

Advanced AI HR solutions have not been ranked in 2023.

Source: 2023 BCG/WFPMA proprietary web survey and analysis (n = 6,842).

#### Ranking of 32 topics for Future Importance Global vs Turkey; significant differences in 5 topics

#### Turkey vs. Global comparison

Future importance of People analytics & reporting,
Sustainability & ESG standards, and HR digital solutions (e.g., HR robotics) ranked significantly higher

Future importance of
Onboarding, and
Flexible work schemes
ranked significantly
lower