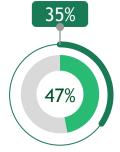

#### Using data and analytics, and talent scarcity mitigation seem to be the 2 biggest HR challenges in Turkey

80% of survey respondents say that HR is in constant dialogue with the business and its needs

47% of survey respondents say that HR is using relevant digital technologies

71% of survey respondents say that HR is an important part of the corporate strategic decision-making process

46% of survey respondents say that HR finds proactive and effective ways to mitigate talent scarcity