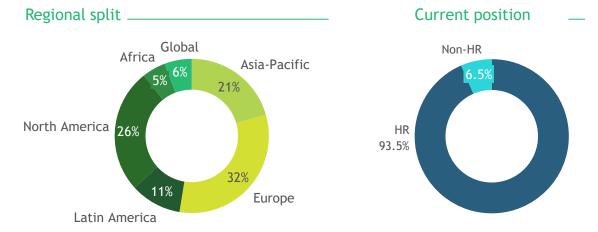

### Our survey drew responses from almost 6,900 participants in 102 markets across various industries and seniority levels

Level of seniority

Source: 2023 BCG/WFPMA proprietary web survey and analysis (n = 6,893).

Note: "Other" and "N/A" responses are not included in this overview. Because of rounding, not all sector percentages add up to 100%.

1. Responses from 100 countries and 102 markets - Taiwan, Hong Kong and Mainland China are grouped as The People's Republic of China.