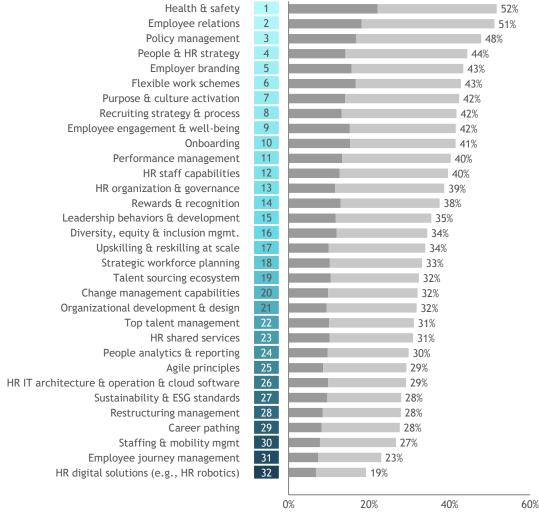

#### Ranking of 32 topics for Current Capabilities and Future Importance

#### Ranking Current Capabilities

#### **Ranking Future Importance**

Advanced AI HR solutions have not been ranked in 2023.

Source: 2023 BCG/WFPMA proprietary web survey and analysis (n = 6,842).