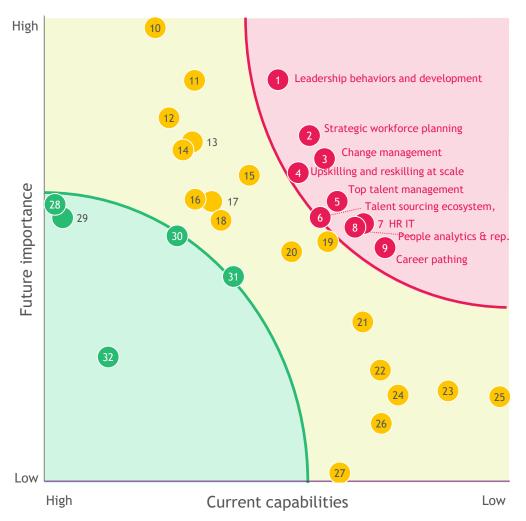

## Segmenting HR topics by Current Capabilities and Future Importance identifies People Management priorities

- Strong need to act
- 1 Leadership behaviors and development
- 2 Strategic workforce planning
- 3 Change management capabilities
- 4 Upskilling & reskilling at scale
- 5 Top talent management
- 6 Talent sourcing ecosystem
- 7 HR IT architecture, operation & cloud software
- 8 People analytics & reporting
- 9 Career pathing

- Medium need to act
- 10 People & HR strategy
- 11 Employee engagement & wellbeing
- 12 Employer branding
- 13 Recruiting strategy & process
- 14 Purpose & culture activation
- 15 Rewards & recognition
- 16 Onboarding
- 17 Performance management
- 18 HR staff capabilities
- 19 Organizational development and design
- 20 Diversity, equality & inclusion mgmt.
- 21 Agile principles
- 22 Sustainability & ESG standards
- 23 Employee journey management
- 24 Staffing & mobility management
- 25 HR digital solutions (e.g., HR robotics)
- 26 Restructuring management
- 27 HR Shared services

- Low need to act
- 28 Health & safety
- 29 Employee relations
- 30 Flexible work schemes
- 31 HR organization & governance
- 32 Policy management

Source: 2023 BCG/WFPMA proprietary web survey and analysis (n = 6,842). Note: Based on answers "high" and "somewhat high