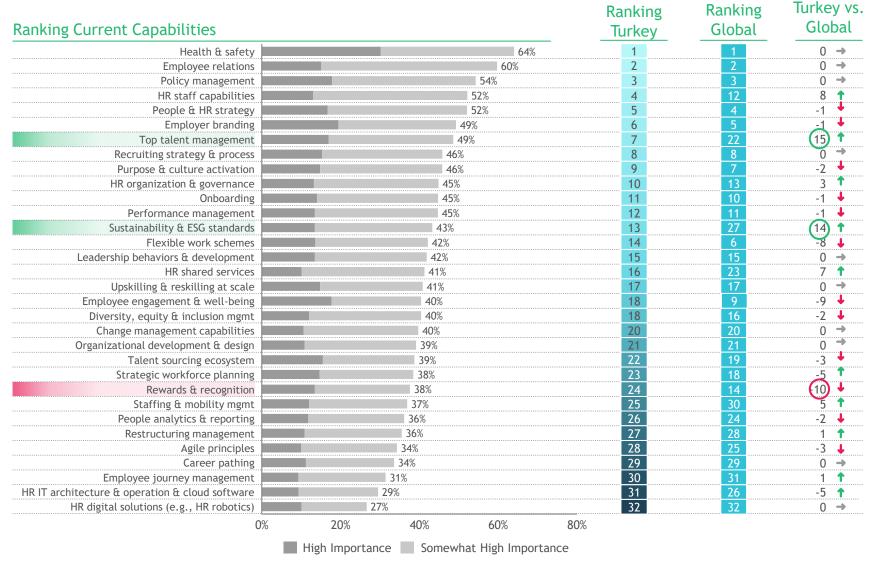

#### Ranking Current Capabilities

#### Ranking of 32 topics for Current Capabilities Global vs Turkey; significant differences in 4 topics

Turkey vs. Global comparison

Current Top talent management, and Sustainability & ESG standards capabilities ranked significantly higher

Current Rewards & recognition capabilities ranked significantly lower