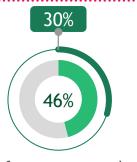

46% of survey respondents say that HR is using data and analytics to anticipate people challenges

62% of survey respondents say that within the organization, the People Perspective is strongly supported and defended

47% of survey respondents say that HR is using relevant digital technologies

71% of survey respondents say that HR is an important part of the corporate strategic decision-making process

46% of survey respondents say that HR finds proactive and effective ways to mitigate talent scarcity