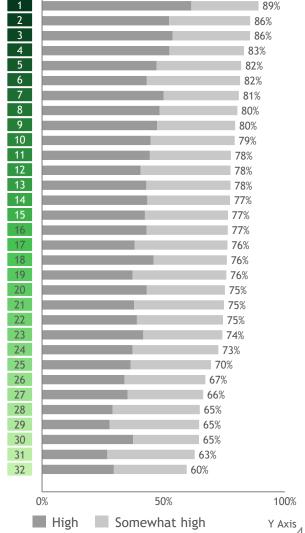

#### Ranking of 32 topics for Current Capabilities and Future Importance

#### **Ranking Future Importance**

Advanced AI HR solutions have not been ranked in 2023.

Source: 2023 BCG/WFPMA proprietary web survey and analysis (n = 6,842).

- Low need to act
- 28 Health & safety
- 29 Employee relations
- 30 Flexible work schemes
- 31 HR organization & governance
- 32 Policy management

Source: 2023 BCG/WFPMA proprietary web survey and analysis (n = 6,842). Note: Based on answers "high" and "somewhat high