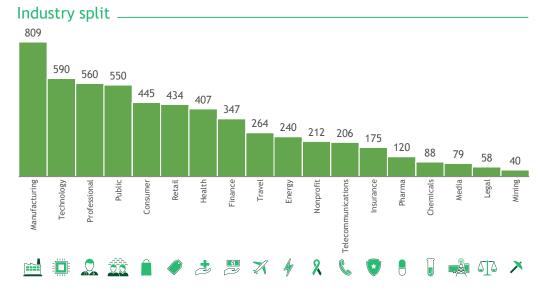

### Our survey drew responses from almost 6,900 participants in 102 markets across various industries and seniority levels

Level of seniority

Source: 2023 BCG/WFPMA proprietary web survey and analysis (n = 6,893).

Note: "Other" and "N/A" responses are not included in this overview. Because of rounding, not all sector percentages add up to 100%.

1. Responses from 100 countries and 102 markets - Taiwan, Hong Kong and Mainland China are grouped as The People's Republic of China.